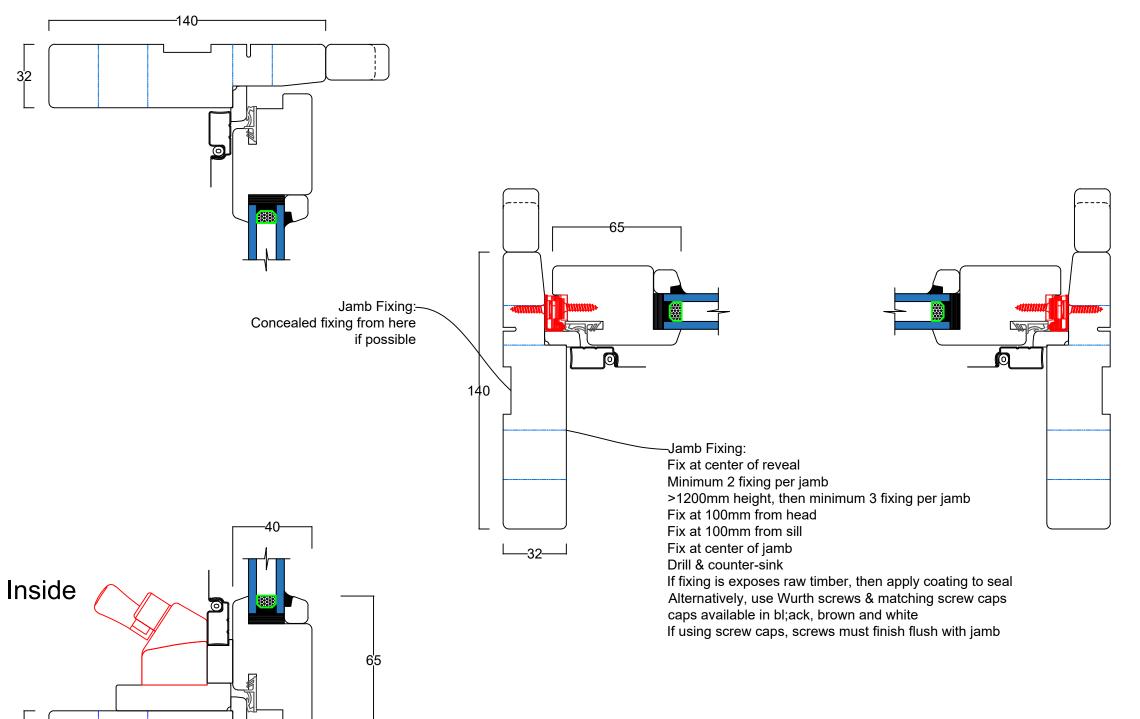

## General Notes:

- The information provided here are guidelines only. Always adhere to Australian standards / BCA
- The installation and correct operation of these units in the installed situation is the responsibility of the installer. This includes but not limited to the correct flashing of doors and windows.
- Screw fixings must be used, DO NOT use nails
- The installed units must be plumb, square and level to a laser level. DO NOT use a conventional spirit level
- Check for smooth operation
- Check for even an even gap between sash and jamb
- Sash stays are adjustable. Adjust sash if required
- Check all gaskets are seated correctly